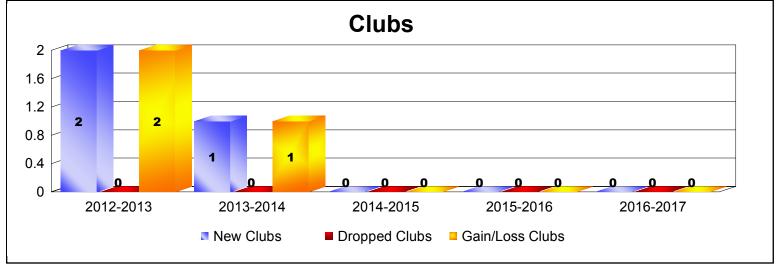

District 111RS As of June 2017 Cumulative

| Year      | New<br>Clubs | Dropped<br>Clubs | Gain/<br>Loss<br>Clubs | New<br>Members | Charter<br>Members | Reinstate<br>Members | Transfer<br>Members | Total<br>Member<br>Added | Total<br>Members<br>Dropped | Gain/<br>Loss<br>Members |
|-----------|--------------|------------------|------------------------|----------------|--------------------|----------------------|---------------------|--------------------------|-----------------------------|--------------------------|
| 2012-2013 | 2            | 0                | 2                      | 110            | 55                 | 1                    | 9                   | 175                      | -118                        | 57                       |
| 2013-2014 | 1            | 0                | 1                      | 109            | 22                 | 1                    | 13                  | 145                      | -124                        | 21                       |
| 2014-2015 | 0            | 0                | 0                      | 119            | 0                  | 3                    | 7                   | 129                      | -94                         | 35                       |
| 2015-2016 | 0            | 0                | 0                      | 107            | 0                  | 1                    | 9                   | 117                      | -124                        | -7                       |
| 2016-2017 | 0            | 0                | 0                      | 88             | 0                  | 3                    | 8                   | 99                       | -108                        | -9                       |
| Average   | 1            | 0                | 1                      | 107            | 15                 | 2                    | 9                   | 133                      | -114                        | 19                       |