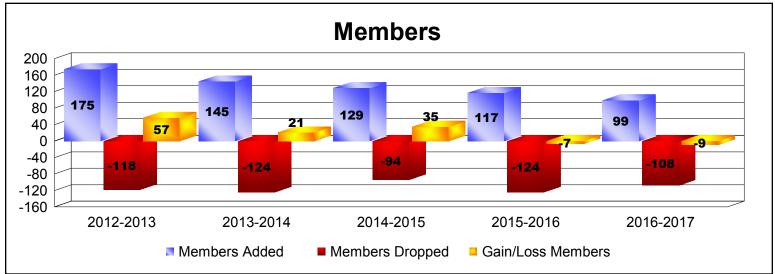

District 111RS As of June 2017 Cumulative

| Year      | New<br>Clubs | Dropped<br>Clubs | Gain/<br>Loss<br>Clubs | New<br>Members | Charter<br>Members | Reinstate<br>Members | Transfer<br>Members | Total<br>Member<br>Added | Total<br>Members<br>Dropped | Gain/<br>Loss<br>Members |
|-----------|--------------|------------------|------------------------|----------------|--------------------|----------------------|---------------------|--------------------------|-----------------------------|--------------------------|
| 2012-2013 | 2            | 0                | 2                      | 110            | 55                 | 1                    | 9                   | 175                      | -118                        | 57                       |
| 2013-2014 | 1            | 0                | 1                      | 109            | 22                 | 1                    | 13                  | 145                      | -124                        | 21                       |
| 2014-2015 | 0            | 0                | 0                      | 119            | 0                  | 3                    | 7                   | 129                      | -94                         | 35                       |
| 2015-2016 | 0            | 0                | 0                      | 107            | 0                  | 1                    | 9                   | 117                      | -124                        | -7                       |
| 2016-2017 | 0            | 0                | 0                      | 88             | 0                  | 3                    | 8                   | 99                       | -108                        | -9                       |
| Average   | 1            | 0                | 1                      | 107            | 15                 | 2                    | 9                   | 133                      | -114                        | 19                       |